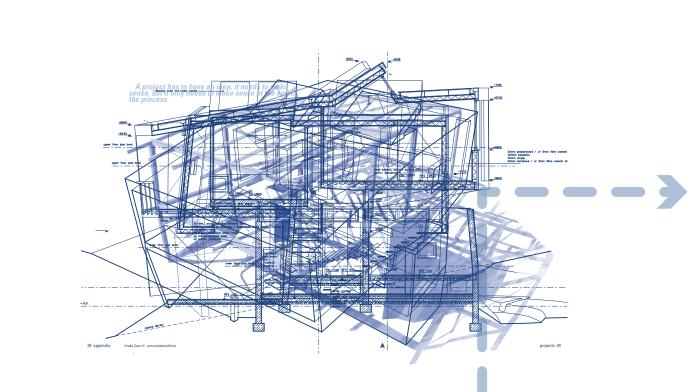

space 17

Project: Uralla Court, Residence and Studio, 2004 Client: Auburn / Bette Ground: 1511 m2, Blackwood, South Australia Floor Area: 330 m2 Structural Consultant: Prof. K. Bollinger

ground integritions its to inder in this jute - related production of night program. A second strategies of the part of first on source generation access physical failables and folding of the amenasoniable interchiperiame appreciation for semiolics, which in made use of in the way that I steer Through this is enarche lingek to while the interruppice that deploy to facilitate the porcie appreci of architecture with

End-approxibation killergiopole danka, che similari dalla die die son til indek mitichgen der hängelich alle die die die die son die paralitistes of die enkeristenen offisiegenzum dagk aus beite space ihrer von der die die son son die soleit Tabenessen kläpplagisated information of paradomytention keine liches 4. Ersten die konsensite of aller geson dangensen die son die son