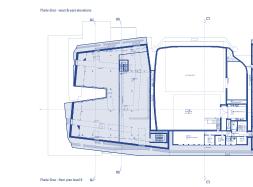

#### roject: AN-house, Residence and Studio, 2009 lient: Gallagher & Hargreaves round: Brunswick, Victoria loor area: 330m<sup>2</sup>

The nonoferminetorethaloesheiAgentiest-Explosions20 mesidemationalistudiclarge resonating body, working as a