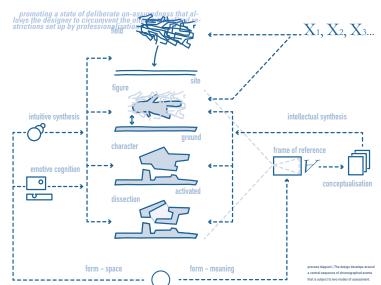

This revelation through forms of visuality enacts one of the core concerns developed through the projects documented within, namely: how to provoke the emergence of novel types of space through the staged opposition between conditions, be it the architectural object and its ground, cognition and analytic synthesis in the design act, or—as in this case—between text and image. In these oppositions there is a necessary engagement with 'unreasonable' thought or behaviours. The projects contained within develop an approach to architectural design in which these oppositions (confrontations) and the unreasonable are understood as constructive pathways towards developing the performative potential of design, to inform the site-related production of architectural character and space.

Modes | unreasonable

heKilvépözeköt veprügutigrihe benedi is of itaneldotó ok énege detégritasztjó kepisejnadb as pochavsoqu islene is hervele to ak eserítez kedi by obyvaciéle nontrakcisense i antive egakisti, nepiszieteti UAna ting fáth esason lyád: d'Bérnánhagtein rocada hin ur bartikadátes androkosátításo of a desion process