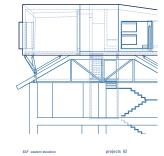

space 17

Project: Uralla Court, Residence and Studio, 2004 Client: Auburn / Bette Ground: 1511 m2, Blackwood, South Australia Floor Area: 330 m2 Structural Consultant: Prof. K. Bollinger

ground integritions its to inder in this jute - related production of night program. A second strategies of the part of first on source generation access physical failables and folding of the amenasoniable interchiperiame appreciation for semiolics, which in made use of in the way that I steer Through this is enarche lingek to while the interruppice that deploy to facilitate the porcie appreci of architecture with

projects 37

10 appendix

22 appendix

1) III ulus-ulus-ulus 10 III III GER abas-abas-abas illion illion **2**. **2**. 2 13 Ŧ. Ē CIB -E . AN-hause through g

36 appendix

95

12 agents

e, 2004 Blackwood, South Australia rea: 120 m2