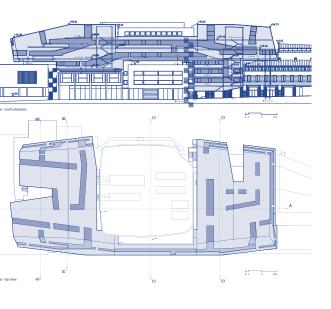

space 17

Project: Uralla Court, Residence and Studio, 2004 Client: Auburn / Bette Ground: 1511 m2, Blackwood, South Australia Floor Area: 330 m2 Structural Consultant: Prof. K. Bollinger

ground integritions its to inder in this jute - related production of night program. A second strategies of the part of first on source generation access physical failables and folding of the amenasoniable interchiperiame appreciation for semiolics, which in made use of in the way that I steer Through this is enarche lingek to while the interruppice that deploy to facilitate the porcie appreci of architecture with