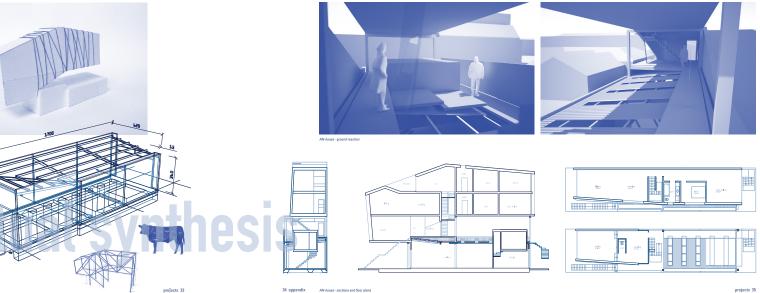

#### roject: AN-house, Residence and Studio, 2009 lient: Gallagher & Hargreaves round: Brunswick, Victoria loor area: 330m<sup>2</sup>

The nonoferminetorethaloesheiAgentiest-Explosions20 mesidemationalistudiclarge resonating body, working as a