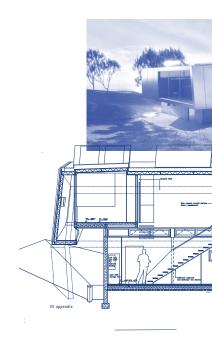

space 17

Project: Uralla Court, Residence and Studio, 2004 Client: Auburn / Bette Ground: 1511 m2, Blackwood, South Australia Floor Area: 330 m2 Structural Consultant: Prof. K. Bollinger

ground integritions its to inder in this jute - related production of night program. A second strategies of the part of first on source generation access physical failables and folding of the amenasoniable interchiperiame appreciation for semiolics, which in made use of in the way that I steer Through this is enarche lingek to while the interruppice that deploy to facilitate the porcie appreci of architecture with