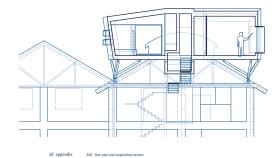

space 17

Project: Uralla Court, Residence and Studio, 2004 Client: Auburn / Bette Ground: 1511 m2, Blackwood, South Australia Floor Area: 330 m2 Structural Consultant: Prof. K. Bollinger

ground integritions its to inder in this jute - related production of night program. A second strategies of the part of first on source generation access physical failables and folding of the amenasoniable interchiperiame appreciation for semiolics, which in made use of in the way that I steer Through this is enarche lingek to while the interruppice that deploy to facilitate the porcie appreci of architecture with

projects 37

10 appendix

22 appendix

1) III ulus-ulus-ulus 10 III III GER abas-abas-abas illion illion **2**. **2**. 2 13 Ŧ. Ē CIB -E . AN-hause through g

36 appendix

95

12 agents

e, 2004 Blackwood, South Australia rea: 120 m2